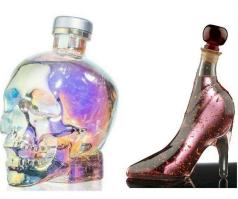

at somehow managed to grow in the Gorgon asteroid belt) which are a close relative to the Halycon Dreameater. This drink hits the person in waves, alternating between relaxing feeling and escalating to energizing its

consumer, making them yearn for just one more drink. The bottle is made to resemble a coiled snake wrapped around a bottle.

## **Sparkle**

## **Description**

A shimmering silver sparkling wine. For when you need to be the center of attention. Flowery fragrance and tingly sweet, makes you feel light enough to rise above all the haters. Made with distilled unicorn urine and crystalline sweat collected from the brow of the earth goddess Beyonce. Bottle logo is a unicorn horn with crystal sweat.



**Equipment** 



Real World References









# **Aesthetic References**