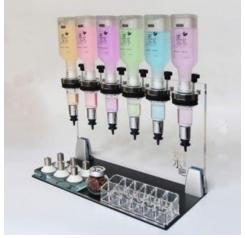

amount of Athenian Rock fruit(that somehow managed to grow in the Gorgon asteroid belt) which are a close relative to the Halycon Dreameater. This drink hits the person in waves, alternating between relaxing feeling and escalating to energizing its

consumer, making them yearn for just one more drink. The bottle is made to resemble a coiled snake wrapped around a bottle.

## **Sparkle**

## **Description**

A shimmering silver sparkling wine. For when you need to be the center of attention. Flowery fragrance and tingly sweet, makes you feel light enough to rise above all the haters. Made with distilled unicorn urine and crystalline sweat collected from the brow of the earth goddess Beyonce. Bottle logo is a unicorn horn with crystal sweat.



**Equipment** 



Real World References









# **Aesthetic References**